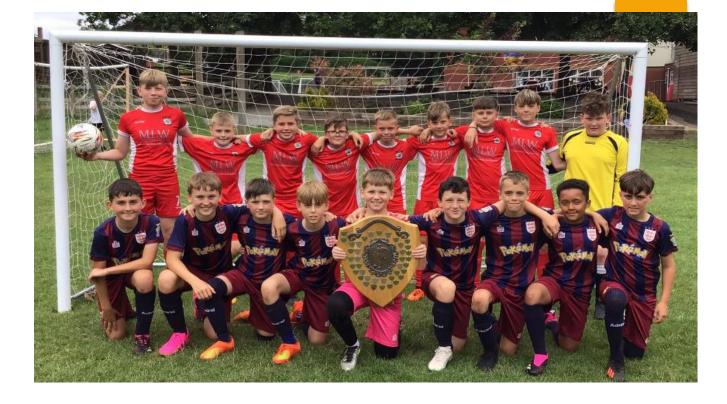

Our football teams.

#### Y5/6 Boys' Football

- ESSP Burton Competition (winners)
- Brewers' Cup (winners)
- EFL cup (2<sup>nd</sup> place)
- Staffordshire 7aside County Finals (winners)
- Birmingham Regional Finals (2<sup>nd</sup> place)
- National Finals (finalists)
- Ellis Shield Winners
- Burton and District League (winners)
- Britannia Cup (TBC)
- St George's Park Competition (winners)
- Staffordshire 9aside County Cup (2<sup>nd</sup> place)