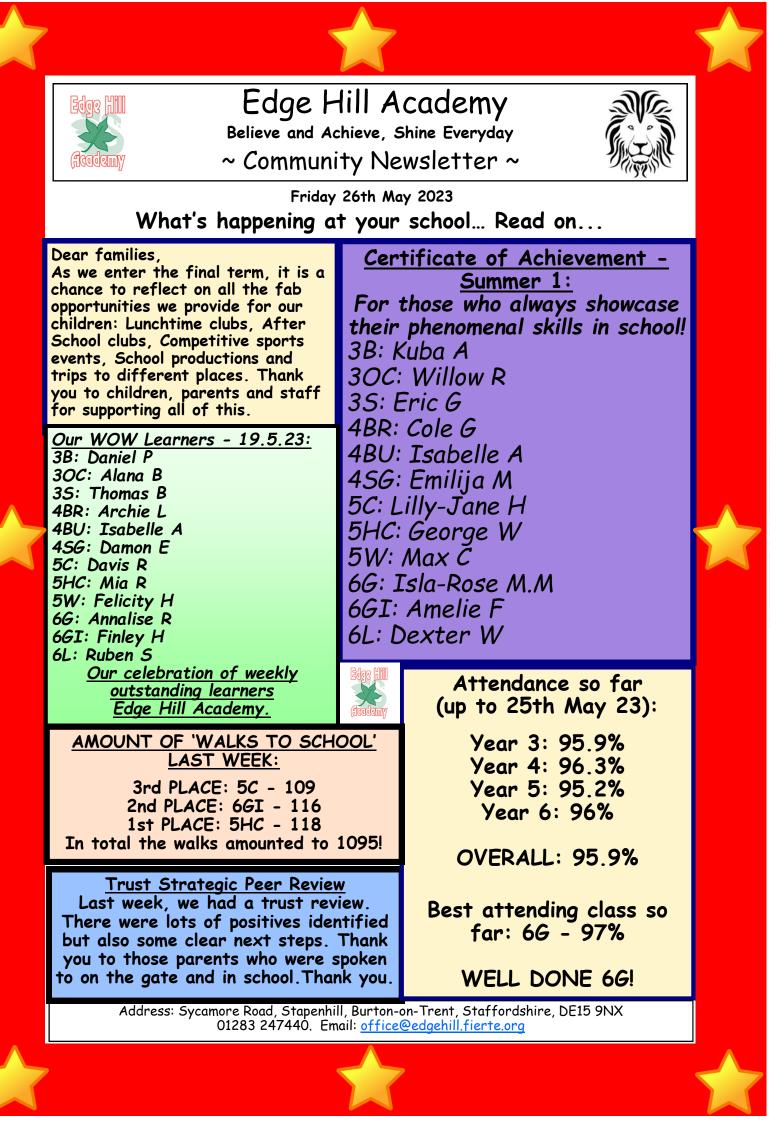

## Summer 2 dates

5HC swimming continued - Meadowside Leisure Centre Forest school - 4BR w/c 5th June, 5W w/c 12th June, 5HC w/c 19th June, 5C w/c 26th June School Football team—National finals - Wed 7th June Year 5 Faith Trail - Monday 12th June Year 3 Trip to Ilam - Tuesday 13th June New Parents Meeting-Year 2 - Tues 13th June 6:00pm Inset Day - Monday 19th June Year 2 open morning - Friday 23rd June Year 6 Standon Bowers - Mon 26th June - Fri 30th June Year 4 Greek Day - Thursday 29th June Year 3/4 Sports Day - Wednesday 5th July Year 5/6 Sports Day - Thursday 6th July Fierte Festival week - w/c 10th July Year 6 leavers Disco - Thursday 20th July **Term ends -** Tuesday 25th July

## Term Dates 2023-24

<u>Autumn Term 2023</u>

Inset day: Monday 4 September Term Starts: Tuesday 5 Sep